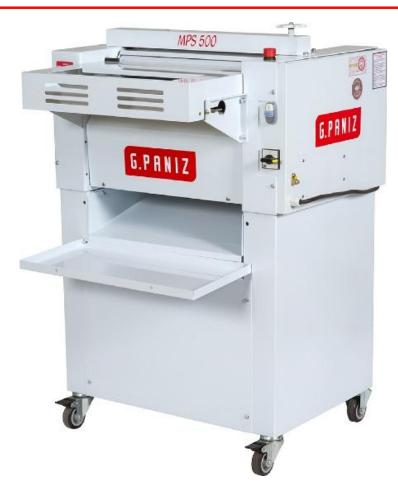

## MPS-500 Bread Moulder with Caster stand

To shape bread by rolling the dough. Ideal for bakeries etc.

- Patented felt change system, faster and more economical.
- Sheet steel fairing.
- Low noise level.
- Models MPS 350 with pedestal and MPS 500 in stainless steel.
- MPS 500 With pedestal